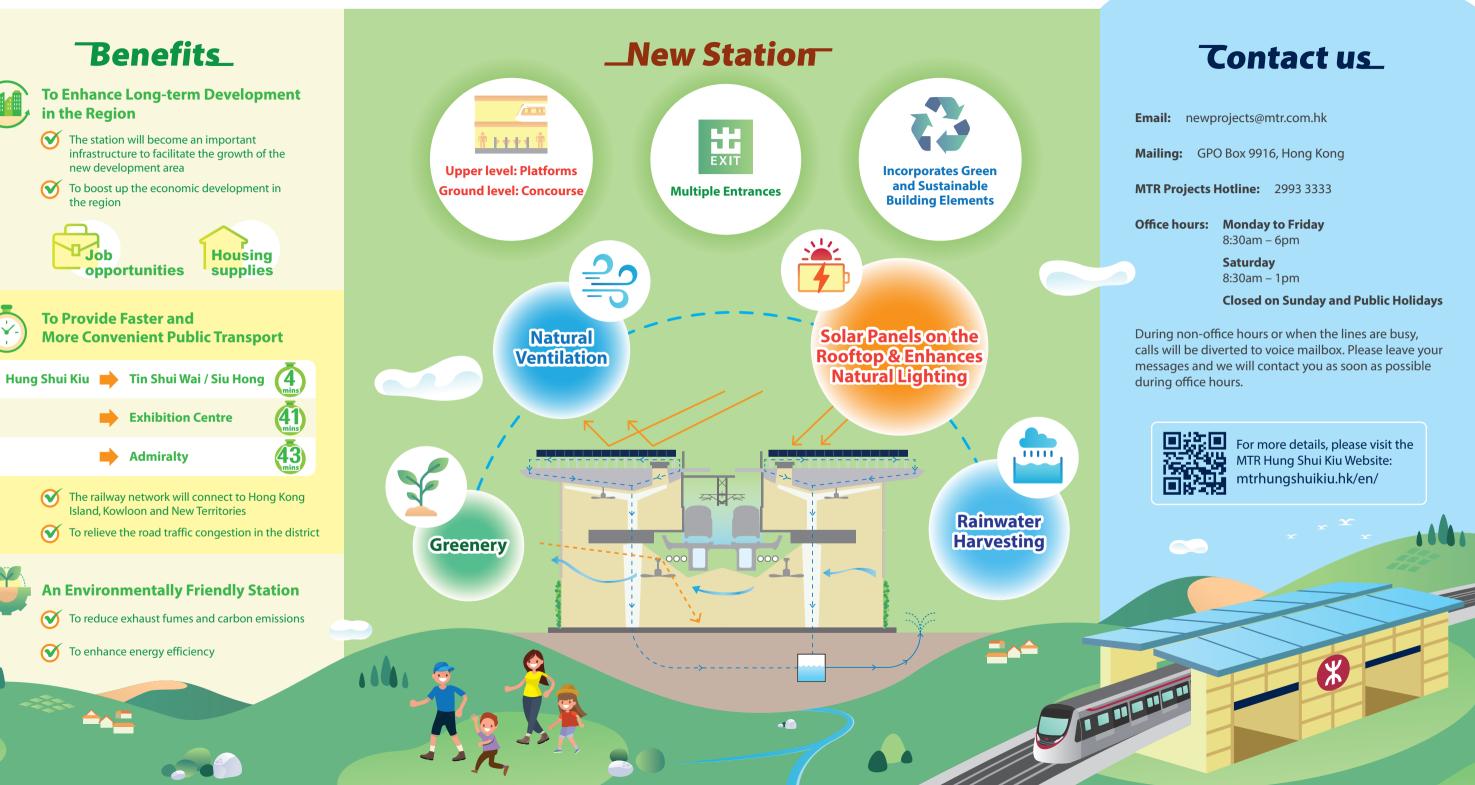

## About Hung Shui Kiu Station on Tuen Ma Line

Hung Shui Kiu Station is to be constructed between Tin Shui Wai Station and Siu Hong Statio and located at the future Hung Shui Kiu/Ha Tsuen New Development Area. The station not only provides more convenient and environmentally friendly train services, but also strengthens the connection with the districts nearby and boos