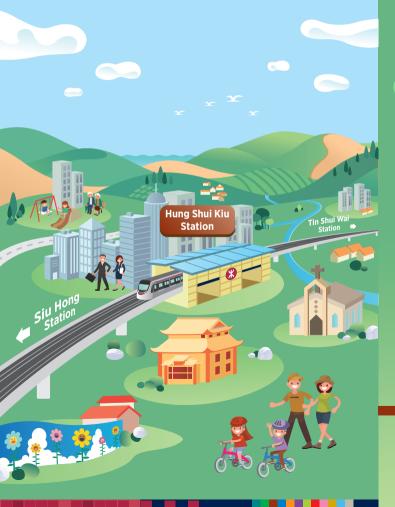

## About Hung Shui Kiu Station on Tuen Ma Line

Hung Shui Kiu Station is to be constructed between Tin Shui Wai Station and Siu Hong Statio and located at the future Hung Shui Kiu/Ha Tsuen New Development Area. The station not only provides more convenient and environmentally friendly train services, but also strengthens the connection with the districts nearby and boos

Hung Shui Kiu

Hung Shui Kiu/ Tin Shui Wai

**Ha Tsuen New** 

Development

Area

Siu Hon

Long Ping

 $\bigcirc$ 